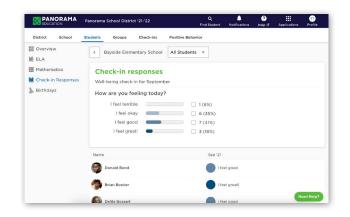

# Instantly view results and explore trends

Quickly review results to take timely action to support Students. Explore data at the question and student level to investigate overall trends and better understand the unique experiences of students.

Plus, use Community Voice, an Al tool that synthesizes all student free responses, to instantly identify what is top of mind for your students.